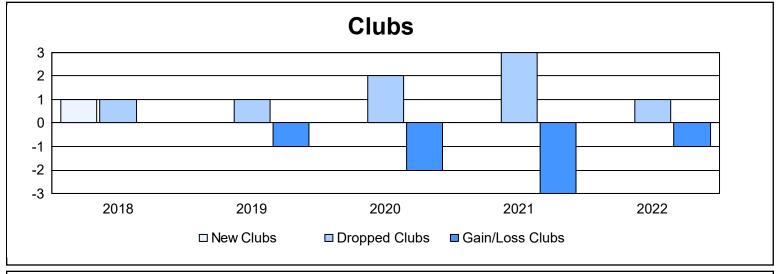

District 201W1 As of June 2022 Cumulative

| Year      | New<br>Clubs | Dropped<br>Clubs | Gain/<br>Loss<br>Clubs | New<br>Members | Charter<br>Members | Reinstate<br>Members | Transfer<br>Members | Total<br>Member<br>Added | Total<br>Members<br>Dropped | Gain/<br>Loss<br>Members |
|-----------|--------------|------------------|------------------------|----------------|--------------------|----------------------|---------------------|--------------------------|-----------------------------|--------------------------|
| 2017-2018 | 1            | 1                | 0                      | 67             | 20                 | 4                    | 21                  | 112                      | 218                         | -106                     |
| 2018-2019 | 0            | 1                | -1                     | 79             | 3                  | 6                    | 5                   | 93                       | 115                         | -22                      |
| 2019-2020 | 0            | 2                | -2                     | 54             | 2                  | 4                    | 8                   | 68                       | 131                         | -63                      |
| 2020-2021 | 0            | 3                | -3                     | 50             | 2                  | 5                    | 11                  | 68                       | 134                         | -66                      |
| 2021-2022 | 0            | 1                | -1                     | 62             | 0                  | 1                    | 7                   | 70                       | 108                         | -38                      |
| Average   | 0            | 2                | -1                     | 62             | 5                  | 4                    | 10                  | 82                       | 141                         | -59                      |